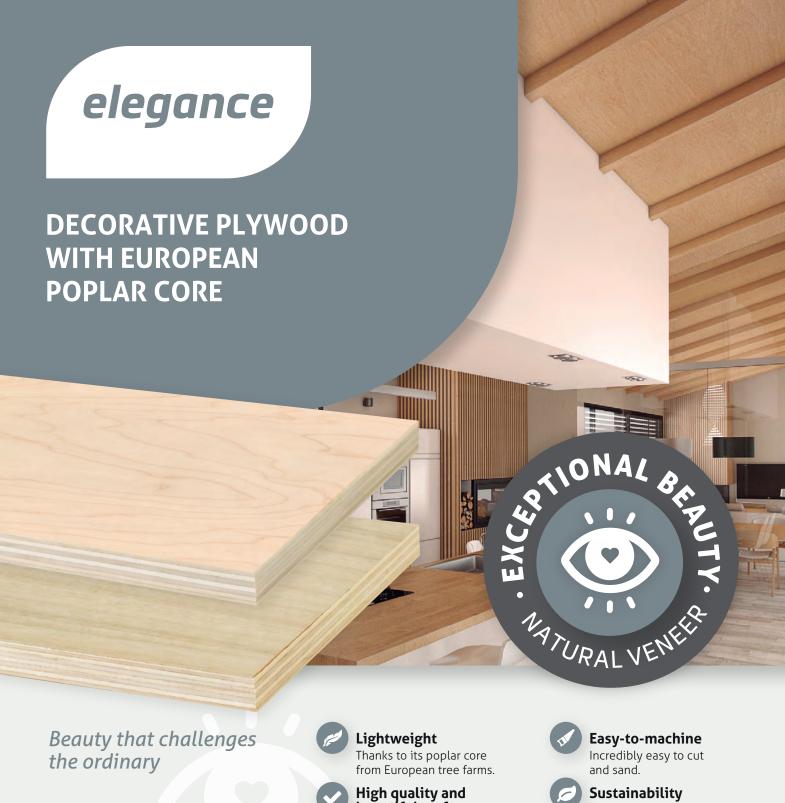

## DECORATIVE PLYWOOD WITH EUROPEAN POPLAR CORE

Lightweight panel with European poplar core and decorative wood faces. Ideal for furniture manufacturing and decoration projects given its beauty.

The Elegance range is made of premium single piece core veneers from European sustainable poplar farms. These panels are extraordinarily light and easy to machine, with exceptional bond quality, stability, flatness and virtually void-free.

Available with a UV finish on one or two sides, which highlights the beauty of the natural wood grain while increasing surface hardness.