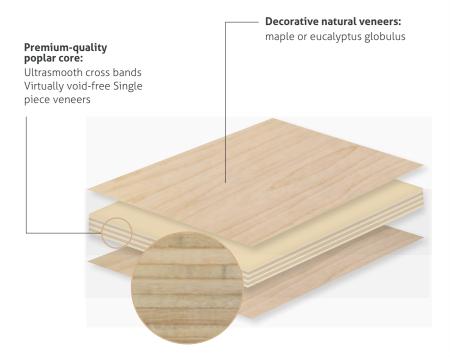

### High quality and beautiful surface

Decorative finish in natural wood.

#### Great stability, uniformity and flatness

Due to the use of selected poplar clones in the core.

Wood from certified fast-growing European tree farms.

## DECORATIVE PLYWOOD WITH EUROPEAN POPLAR CORE

Lightweight panel with European poplar core and decorative wood faces. Ideal for furniture manufacturing and decoration projects given its beauty.

The Elegance range is made of premium single piece core veneers from European sustainable poplar farms. These panels are extraordinarily light and easy to machine, with exceptional bond quality, stability, flatness and virtually void-free.