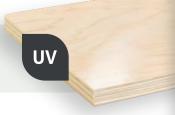

#### **UV Finish**

One or two sides available.

Available with a UV finish on one or two sides, which highlights the beauty of the natural wood grain while increasing surface hardness.